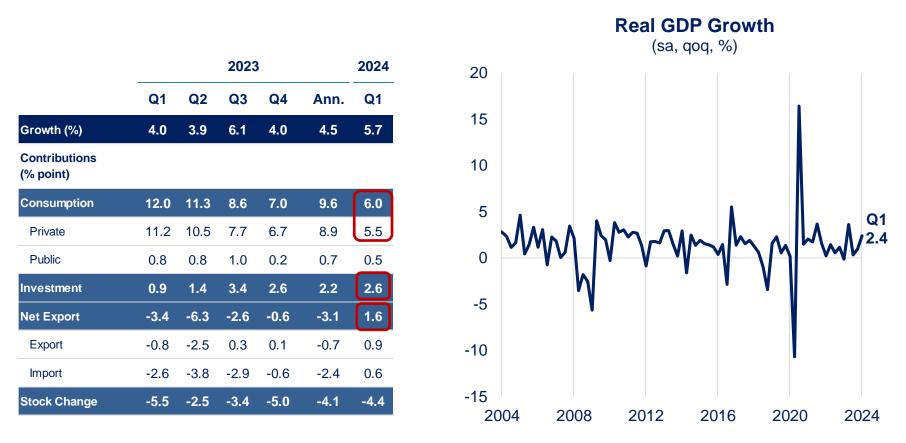

# Recent Developments in Turkish Economy

ISBANK Economic Research Division August 2024

| 104 |
|-----|
| d٢  |
| 1   |
| ₩.  |
| 7   |



30

#### **Economic Activity**







56

# **Fiscal Policy**

#### Budget Expenditures and Tax Revenues

(3-month ma, annual % change)









| May 2024 (*)                   |          |           |  |
|--------------------------------|----------|-----------|--|
|                                | (bn USD) | Share (%) |  |
| Central Bank                   | 44.7     | 19.0      |  |
| General Government             | 7.0      | 3.0       |  |
| Banks                          | 105.6    | 44.9      |  |
| Credits                        | 45.9     | 19.5      |  |
| FX Deposits                    | 18.6     | 7.9       |  |
| Bank Accounts                  | 20.5     | 8.7       |  |
| Branches and Affiliates Abroad | 9.6      | 4.1       |  |
| TRY Deposits                   | 20.5