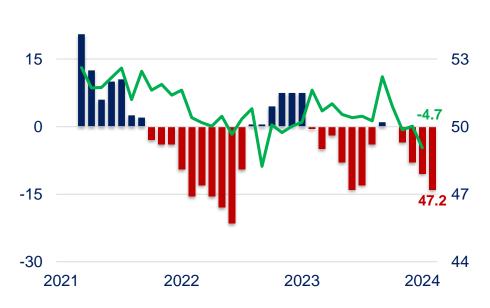

# Recent Developments in Turkish Economy

ISBANK Economic Research Division August 2024

| 104 |
|-----|
| d٢  |
| 1   |
| ₩.  |
| 7   |



30

#### **Economic Activity**







56

# **Fiscal Policy**

#### Budget Expenditures and Tax Revenues

(3-month ma, annual % change)









| May 2024 (*)                   |          |           |  |
|--------------------------------|----------|-----------|--|
|                                | (bn USD) | Share (%) |  |
| Central Bank                   | 44.7     | 19.0      |  |
| General Government             | 7.0      | 3.0       |  |
| Banks                          | 105.6    | 44.9      |  |
| Credits                        | 45.9     | 19.5      |  |
| FX Deposits                    | 18.6     | 7.9       |  |
| Bank Accounts                  | 20.5     | 8.7       |  |
| Branches and Affiliates Abroad | 9.6      | 4.1       |  |
| TRY Deposits                   | 20.5     | 8.7       |  |
| Branches and Aff