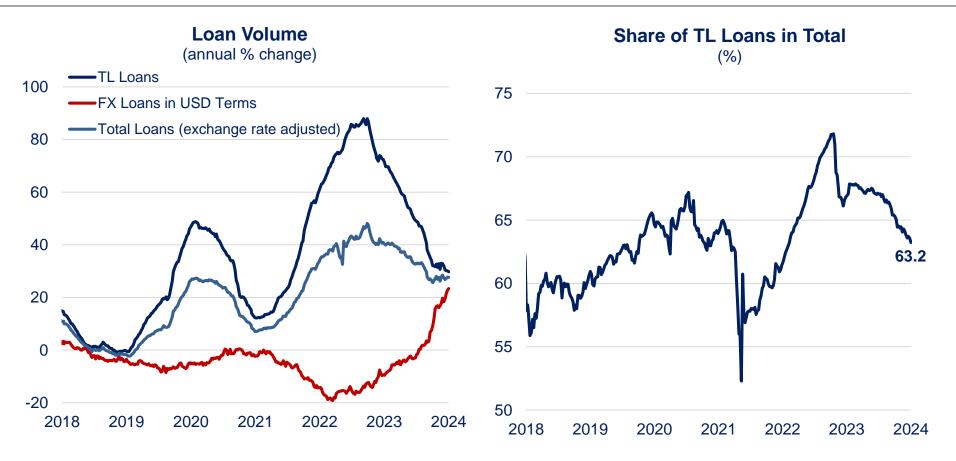

| 105.6    | 44.9      |  |
| Credits                        | 45.9     | 19.5      |  |
| FX Deposits                    | 18.6     | 7.9       |  |
| Bank Accounts                  | 20.5     | 8.7       |  |
| Branches and Affiliates Abroad | 9.6      | 4.1       |  |
| TRY Deposits                   | 20.5     | 8.7       |  |
| Branches and Affiliates Abroad | 8.8      | 3.7       |  |
| Other Sectors                  | 78.0     | 33.2      |  |
| Trade Credits                  | 57.9     | 24.6      |  |
| Other Credits                  | 20.1     | 8.5       |  |
| Public                         | 1.1      | 0.5       |  |
| Private                        | 19.0     | 8.1       |  |
| Total                          | 235.3    | 100.0     |  |



D















22.9





19.5 19.1 18.4 18.7 16.8 17.3 18 17.1 2018 2020 2022 June 2024

(%)

\$



#### Our reports are available on our website https://research.isbank.com.tr

#### LEGAL NOTICE

This report has been prepared by Türkiye İş Bankası A.Ş. economists and analysts by using the information from publicly available sources believed to be reliable, solely for information purposes; and they are not intended to be construed as an offer or solicitation for the purchase or sale of any financial instrument or the provision of an offer to provide investment services. The views, opinions and analyses expressed do not represent the official standing of Türkiye İş Bankası A.Ş. and are personal views and opinions of the analysts and economists who prepare the report. No representation or warranty, expre