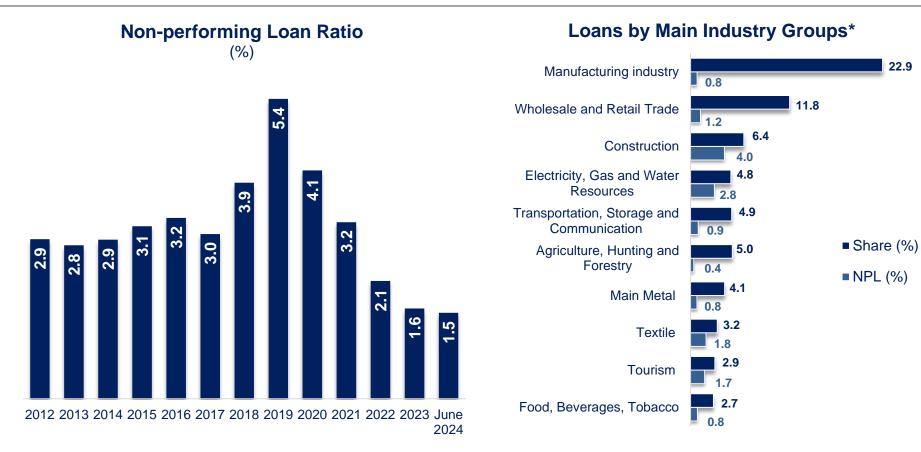

| 105.6    | 44.9      |  |
| Credits                        | 45.9     | 19.5      |  |
| FX Deposits                    | 18.6     | 7.9       |  |
| Bank Accounts                  | 20.5     | 8.7       |  |
| Branches and Affiliates Abroad | 9.6      | 4.1       |  |
| TRY Deposits                   | 20.5     | 8.7       |  |
| Branches and Affiliates Abroad | 8.8      | 3.7       |  |
| Other Sectors                  | 78.0     | 33.2      |  |
| Trade Credits                  | 57.9     | 24.6      |  |
| Other Credits                  | 20.1     | 8.5       |  |
| Public                         | 1.1      | 0.5       |  |
| Private                        | 19.0     | 8.1       |  |
| Total                          | 235.3    | 100.0     |  |



D















22.9





19.5 19.1 18.4 18.7 16.8 17.3 18 17.1 2018 2020 2022 June 2024

(%)

\$



#### Our reports are available on our website https://research.isbank.com.tr

#### LEGAL NOTICE

This report has been prepared by Türkiye İş Bankası A.Ş. economists and analysts by using the information from publicly available sources believed to be reliable, solely for information purposes; and they are not intended to be construed as an offer or solicitation for the purchase or sale of any financial instrument or the provision of an offer to provide investment services. The views, opinions and analyses expressed do not represent the official standing of Türkiye İş Bankası A.Ş. and are personal views and opinions of the analysts and economists who prepare the report. No representation or warranty, express or im