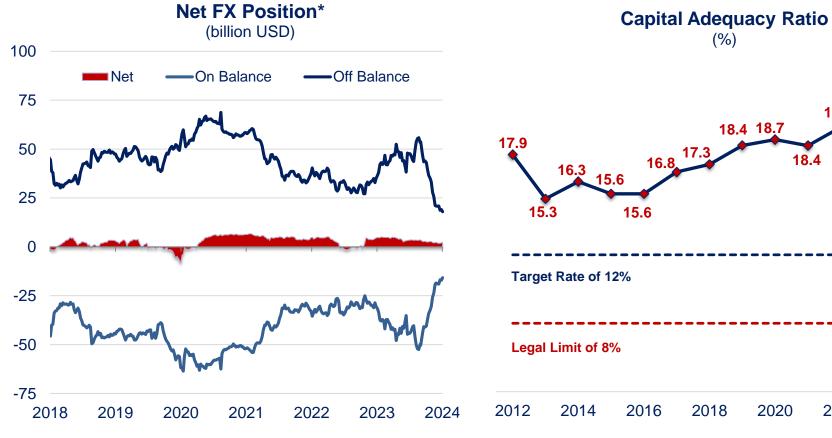

| 105.6    | 44.9      |  |
| Credits                        | 45.9     | 19.5      |  |
| FX Deposits                    | 18.6     | 7.9       |  |
| Bank Accounts                  | 20.5     | 8.7       |  |
| Branches and Affiliates Abroad | 9.6      | 4.1       |  |
| TRY Deposits                   | 20.5     | 8.7       |  |
| Branches and Affiliates Abroad | 8.8      | 3.7       |  |
| Other Sectors                  | 78.0     | 33.2      |  |
| Trade Credits                  | 57.9     | 24.6      |  |
| Other Credits                  | 20.1     | 8.5       |  |
| Public                         | 1.1      | 0.5       |  |
| Private                        | 19.0     | 8.1       |  |
| Total                          | 235.3    | 100.0     |  |



D















22.9





19.5 19.1 18.4 18.7 16.8 17.3 18 17.1 2018 2020 2022 June 2024

(%)

\$



#### Our reports are available on our website https://research.isbank.com.tr

#### LEGAL NOTICE

This report has been prepared by Türkiye İş Bankası A.Ş. economists and analysts by using the information from publicly available sources believed to be reliable, solely for information purposes; and they are not intended to be construed as an offer or solicitation for the purchase or sale of any financial instrument or the provision of an offer to provide investment services. The views, opinions and analyses expressed do not represent the official standing of Türkiye İş Bankası A.Ş. and are personal views and opinions of the analysts and economists who prepare the report. No representation or warranty, express or impl