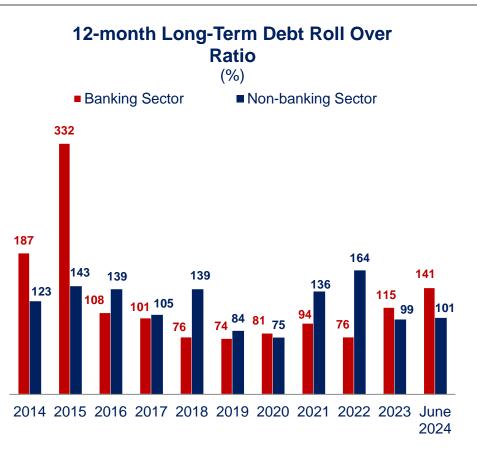

|  |
| Banks                          | 105.6    | 44.9      |  |
| Credits                        | 45.9     | 19.5      |  |
| FX Deposits                    | 18.6     | 7.9       |  |
| Bank Accounts                  | 20.5     | 8.7       |  |
| Branches and Affiliates Abroad | 9.6      | 4.1       |  |
| TRY Deposits                   | 20.5     | 8.7       |  |
| Branches and Affiliates Abroad | 8.8      | 3.7       |  |
| Other Sectors                  | 78.0     | 33.2      |  |
| Trade Credits                  | 57.9     | 24.6      |  |
| Other Credits                  | 20.1     | 8.5       |  |
| Public                         | 1.1      | 0.5       |  |
| Private                        | 19.0     | 8.1       |  |
| Total                          | 235.3    | 100.0     |  |



D















22.9





19.5 19.1 18.4 18.7 16.8 17.3 18 17.1 2018 2020 2022 June 2024

(%)

\$



#### Our reports are available on our website https://research.isbank.com.tr

#### LEGAL NOTICE

This report has been prepared by Türkiye İş Bankası A.Ş. economists and analysts by using the information from publicly available sources believed to be reliable, solely for information purposes; and they are not intended to be construed as an offer or solicitation for the purchase or sale of any financial instrument or the provision of an offer to provide investment services. The views, opinions and analyses expressed do not represent the official standing of Türkiye İş Bankası A.Ş. and are personal views and opinions of the analysts and economists who prepare the report. No representation o