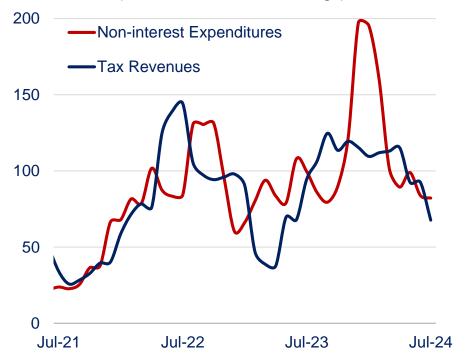

# **Fiscal Policy**

#### Budget Expenditures and Tax Revenues

(3-month ma, annual % change)

| May 2024 (*)                   |          |           |  |
|--------------------------------|----------|-----------|--|
|                                | (bn USD) | Share (%) |  |
| Central Bank                   | 44.7     | 19.0      |  |
| General Government             | 7.0      | 3.0       |  |
| Banks                          | 105.6    | 44.9      |  |
| Credits                        | 45.9     | 19.5      |  |
| FX Deposits                    | 18.6     | 7.9       |  |
| Bank Accounts                  | 20.5     | 8.7       |  |
| Branches and Affiliates Abroad | 9.6      | 4.1       |  |
| TRY Deposits                   | 20.5     | 8.7       |  |
| Branches and Affiliates Abroad | 8.8      | 3.7       |  |
| Other Sectors                  | 78.0     | 33.2      |  |
| Trade Credits                  | 57.9     | 24.6      |  |
| Other Credits                  | 20.1     | 8.5       |  |
| Public                         | 1.1      | 0.5       |  |
| Private                        | 19.0     | 8.1       |  |
| Total                          | 235.3    | 100.0     |  |