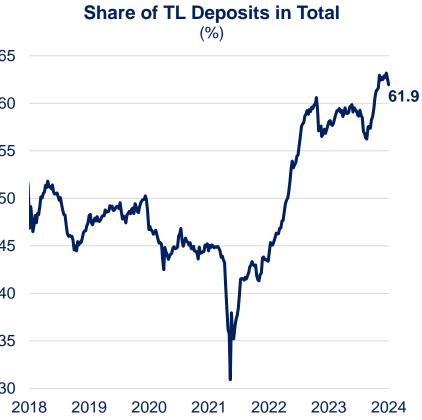

| 105.6    | 44.9      |  |
| Credits                        | 45.9     | 19.5      |  |
| FX Deposits                    | 18.6     | 7.9       |  |
| Bank Accounts                  | 20.5     | 8.7       |  |
| Branches and Affiliates Abroad | 9.6      | 4.1       |  |
| TRY Deposits                   | 20.5     | 8.7       |  |
| Branches and Affiliates Abroad | 8.8      | 3.7       |  |
| Other Sectors                  | 78.0     | 33.2      |  |
| Trade Credits                  | 57.9     | 24.6      |  |
| Other Credits                  | 20.1     | 8.5       |  |
| Public                         | 1.1      | 0.5       |  |
| Private                        | 19.0     | 8.1       |  |
| Total                          | 235.3    | 100.0     |  |



D















22.9





19.5 19.1 18.4 18.7 16.8 17.3 18 17.1 2018 2020 2022 June 2024

(%)

\$



#### Our reports are available on our website https://research.isbank.com.tr

#### LEGAL NOTICE

This report has been prepared by Türkiye İş Bankası A.Ş. economists and analysts by using the information from publicly available sources believed to be reliable, solely for information purposes; and they are not intended to be construed as an offer or solicitation for the purchase or sale of any financial instrument or the provision of an offer to provide investment services. The views, opinions and analyses expressed do not represent the official standing of Türkiye İş Bankası A.Ş. and are personal views and opinions of the analysts and economists who prepare the report. No representation or warranty, exp