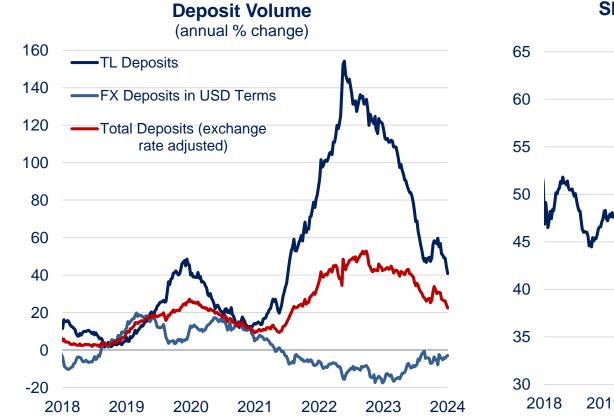

| 105.6    | 44.9      |  |
| Credits                        | 45.9     | 19.5      |  |
| FX Deposits                    | 18.6     | 7.9       |  |
| Bank Accounts                  | 20.5     | 8.7       |  |
| Branches and Affiliates Abroad | 9.6      | 4.1       |  |
| TRY Deposits                   | 20.5     | 8.7       |  |
| Branches and Affiliates Abroad | 8.8      | 3.7       |  |
| Other Sectors                  | 78.0     | 33.2      |  |
| Trade Credits                  | 57.9     | 24.6      |  |
| Other Credits                  | 20.1     | 8.5       |  |
| Public                         | 1.1      | 0.5       |  |
| Private                        | 19.0     | 8.1       |  |
| Total                          | 235.3    | 100.0     |  |



D















22.9





19.5 19.1 18.4 18.7 16.8 17.3 18 17.1 2018 2020 2022 June 2024

(%)

\$



#### Our reports are available on our website https://research.isbank.com.tr

#### LEGAL NOTICE

This report has been prepared by Türkiye İş Bankası A.Ş. economists and analysts by using the information from publicly available sources believed to be reliable, solely for information purposes; and they are not intended to be construed as an offer or solicitation for the purchase or sale of any financial instrument or the provision of an offer to provide investment services. The views, opinions and analyses expressed do not represent the official standing of Türkiye İş Bankası A.Ş. and are personal views and opinions of the analysts and economists who prepare the report. No representation or warranty, e