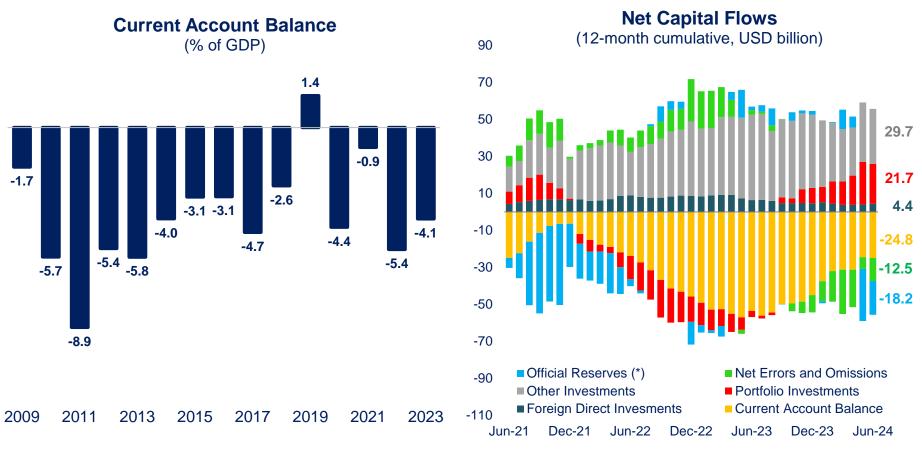

# Recent Developments in Turkish Economy

ISBANK Economic Research Division August 2024

| 104 |
|-----|
| d٢  |
| 1   |
| ₩.  |
| 7   |



30

#### **Economic Activity**







56

# **Fiscal Policy**

#### Budget Expenditures and Tax Revenues

(3-month ma, annual % change)









| May 2024 (*)                   |          |           |  |
|--------------------------------|----------|-----------|--|
|                                | (bn USD) | Share (%) |  |
| Central Bank                   | 44.7     | 19.0      |  |
| General Government             | 7.0      | 3.0       |  |
| Banks                          | 105.6    | 44.9      |  |
| Credits                        | 45.9     | 19.5      |  |
| FX Deposits                    | 18.6     | 7.9       |  |
| Bank Accounts                  | 20.5     | 8.7       |  |
| Branches and Affiliates Abroad | 9.6      | 4.1       |  |
| TRY Deposits                   | 20.5     | 8.7       |  |
| Branches and Affiliates Abroad | 8.8      | 3.7       |  |
| Other Sectors                  | 78.0     | 33.2      |  |
| Tra