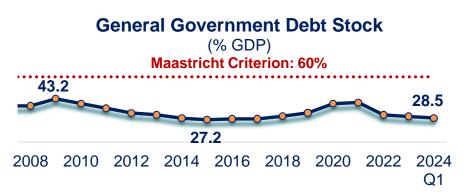

# Recent Developments in Turkish Economy

ISBANK Economic Research Division August 2024

| 104 |
|-----|
| d٢  |
| 1   |
| ₩.  |
| 7   |



30

#### **Economic Activity**







56

# **Fiscal Policy**

#### Budget Expenditures and Tax Revenues

(3-month ma, annual % change)









| May 2024 (*)                   |          |           |  |
|--------------------------------|----------|-----------|--|
|                                | (bn USD) | Share (%) |  |
| Central Bank                   | 44.7     | 19.0      |  |
| General Government             | 7.0      | 3.0       |  |
| Banks                          | 105.6    | 44.9      |  |
| Credits                        | 45.9     | 19.5      |  |
| FX Deposits                    | 18.6     | 7.9       |  |
| Bank Accounts                  | 20.5     | 8.7       |  |
| Branches and Affiliates Abroad | 9.6      | 4.1       |  |
| TRY Deposits                   | 20.5     | 8.7       |  |
| Branches and Affiliates Abroad | 8.8      | 3.7       |  |
| Other Sectors                  | 78.0     | 33.2      |  |
| T