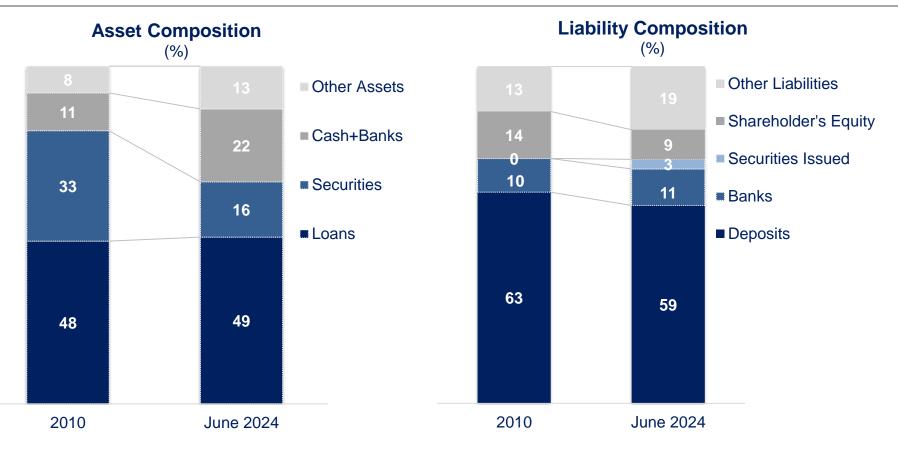

ks                          | 105.6    | 44.9      |  |
| Credits                        | 45.9     | 19.5      |  |
| FX Deposits                    | 18.6     | 7.9       |  |
| Bank Accounts                  | 20.5     | 8.7       |  |
| Branches and Affiliates Abroad | 9.6      | 4.1       |  |
| TRY Deposits                   | 20.5     | 8.7       |  |
| Branches and Affiliates Abroad | 8.8      | 3.7       |  |
| Other Sectors                  | 78.0     | 33.2      |  |
| Trade Credits                  | 57.9     | 24.6      |  |
| Other Credits                  | 20.1     | 8.5       |  |
| Public                         | 1.1      | 0.5       |  |
| Private                        | 19.0     | 8.1       |  |
| Total                          | 235.3    | 100.0     |  |



D















22.9





19.5 19.1 18.4 18.7 16.8 17.3 18 17.1 2018 2020 2022 June 2024

(%)

\$



#### Our reports are available on our website https://research.isbank.com.tr

#### LEGAL NOTICE

This report has been prepared by Türkiye İş Bankası A.Ş. economists and analysts by using the information from publicly available sources believed to be reliable, solely for information purposes; and they are not intended to be construed as an offer or solicitation for the purchase or sale of any financial instrument or the provision of an offer to provide investment services. The views, opinions and analyses expressed do not represent the official standing of Türkiye İş Bankası A.Ş. and are personal views and opinions of the analysts and economists who prepare the report. No representation or warranty,