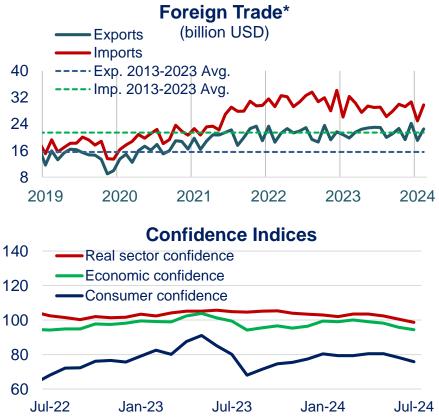

# Recent Developments in Turkish Economy

ISBANK Economic Research Division August 2024

| 104 |
|-----|
| d٢  |
| 1   |
| ₩.  |
| 7   |



30

#### **Economic Activity**







56

# **Fiscal Policy**

#### Budget Expenditures and Tax Revenues

(3-month ma, annual % change)









| May 2024 (*)                   |          |           |  |
|--------------------------------|----------|-----------|--|
|                                | (bn USD) | Share (%) |  |
| Central Bank                   | 44.7     | 19.0      |  |
| General Government             | 7.0      | 3.0       |  |
| Banks                          | 105.6    | 44.9      |  |
| Credits                        | 45.9     | 19.5      |  |
| FX Deposits                    | 18.6     | 7.9       |  |
| Bank Accounts                  | 20.5     | 8.7       |  |
| Branches and Affiliates Abroad | 9.6      | 4.1       |  |
| TRY Deposits                   | 20.5     | 8.7       |  |
| Branches and Affil