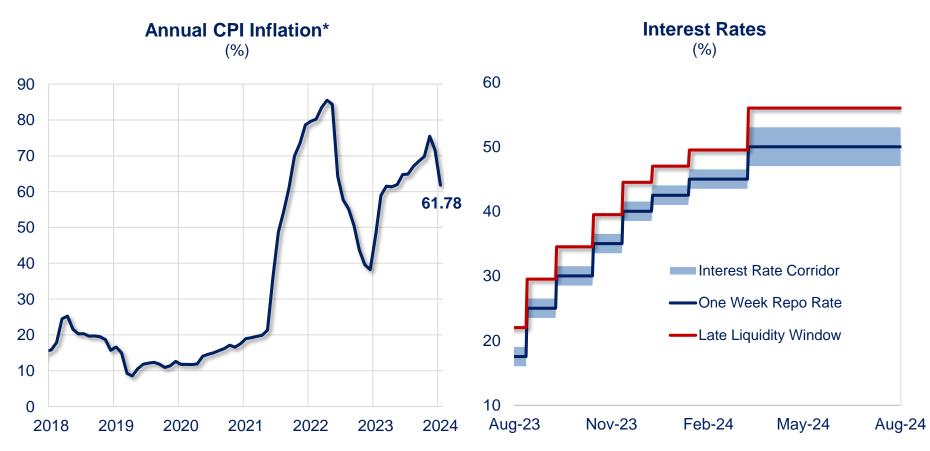

anks                          | 105.6    | 44.9      |  |
| Credits                        | 45.9     | 19.5      |  |
| FX Deposits                    | 18.6     | 7.9       |  |
| Bank Accounts                  | 20.5     | 8.7       |  |
| Branches and Affiliates Abroad | 9.6      | 4.1       |  |
| TRY Deposits                   | 20.5     | 8.7       |  |
| Branches and Affiliates Abroad | 8.8      | 3.7       |  |
| Other Sectors                  | 78.0     | 33.2      |  |
| Trade Credits                  | 57.9     | 24.6      |  |
| Other Credits                  | 20.1     | 8.5       |  |
| Public                         | 1.1      | 0.5       |  |
| Private                        | 19.0     | 8.1       |  |
| Total                          | 235.3    | 100.0     |  |



D















22.9





19.5 19.1 18.4 18.7 16.8 17.3 18 17.1 2018 2020 2022 June 2024

(%)

\$



#### Our reports are available on our website https://research.isbank.com.tr

#### LEGAL NOTICE

This report has been prepared by Türkiye İş Bankası A.Ş. economists and analysts by using the information from publicly available sources believed to be reliable, solely for information purposes; and they are not intended to be construed as an offer or solicitation for the purchase or sale of any financial instrument or the provision of an offer to provide investment services. The views, opinions and analyses expressed do not represent the official standing of Türkiye İş Bankası A.Ş. and are personal views and opinions of the analysts and economists who prepare the report. No representation or warrant