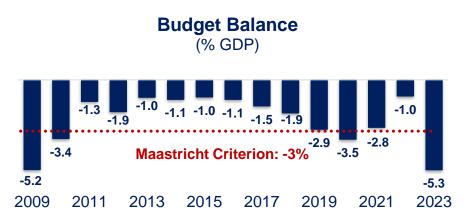

# Recent Developments in Turkish Economy

ISBANK Economic Research Division August 2024

| 104 |
|-----|
| d٢  |
| 1   |
| ₩.  |
| 7   |



30

#### **Economic Activity**







56

# **Fiscal Policy**

#### Budget Expenditures and Tax Revenues

(3-month ma, annual % change)









| May 2024 (*)                   |          |           |  |
|--------------------------------|----------|-----------|--|
|                                | (bn USD) | Share (%) |  |
| Central Bank                   | 44.7     | 19.0      |  |
| General Government             | 7.0      | 3.0       |  |
| Banks                          | 105.6    | 44.9      |  |
| Credits                        | 45.9     | 19.5      |  |
| FX Deposits                    | 18.6     | 7.9       |  |
| Bank Accounts                  | 20.5     | 8.7       |  |
| Branches and Affiliates Abroad | 9.6      | 4.1       |  |
| TRY Deposits                   | 20.5     | 8.7       |  |
| Branches and Affiliates Abroad | 8.8      | 3.7       |  |
| Other Sectors                  | 78.0     | 33.2      |  |
|