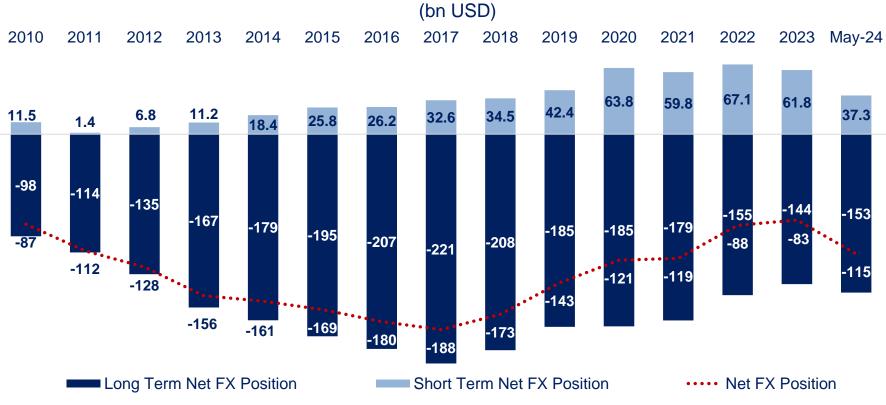

#### Budget Expenditures and Tax Revenues

(3-month ma, annual % change)

| May 2024 (*)                   |          |           |  |
|--------------------------------|----------|-----------|--|
|                                | (bn USD) | Share (%) |  |
| Central Bank                   | 44.7     | 19.0      |  |
| General Government             | 7.0      | 3.0       |  |
| Banks                          | 105.6    | 44.9      |  |
| Credits                        | 45.9     | 19.5      |  |
| FX Deposits                    | 18.6     | 7.9       |  |
| Bank Accounts                  | 20.5     | 8.7       |  |
| Branches and Affiliates Abroad | 9.6      | 4.1       |  |
| TRY Deposits                   | 20.5     | 8.7       |  |
| Branches and Affiliates Abroad | 8.8      | 3.7       |  |
| Other Sectors                  | 78.0     | 33.2      |  |
| Trade Credits                  | 57.9     | 24.6      |  |
| Other Credits                  | 20.1     | 8.5       |  |
| Public                         | 1.1      | 0.5       |  |
| Private                        | 19.0     | 8.1       |  |
| Total                          | 235.3    | 100.0     |  |