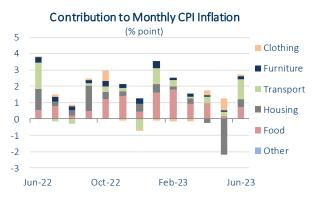

# Food and transportation groups stood out in monthly CPI inflation.

In June, prices rose in all 12 main expenditure groups. In this period, the main contributors to monthly inflation were the food group, where prices rose by 3.02% mom, and the transportation group, where prices went up by 7.96% mom. Aforementioned groups accounted for 2.02 points of the monthly CPI inflation. Prices in restaurants and hotels group rose by 4.32% mom in June, contributing 40 basis points to CPI inflation. In this period, prices in alcoholic beverages and tobacco group rose the fastest by 11.13% and increased monthly CPI inflation by 38 bps. Due to the depreciation of the TRY, prices of goods increased by 4.03% in June, while prices of services rose by 3.66%, indicating that the rigidity persisted.