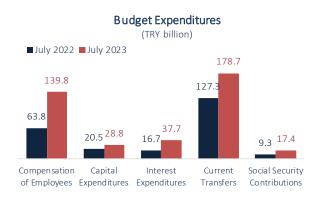

#### Budget expenditures declined on a monthly basis in July.

Central government budget expenditures, which were realized as 455.8 billion TRY in July, decreased by 6.6% mom. In this period, current transfers contracted by 30.2% mom and was the main driver of the decline in budget expenditures. On the other hand, personnel expenditures, which increased by 29.9% mom due to wage hikes' booster effect on salaries and compensation item, accounted for 30.7% of total budget expenditures. In July, interest expenditures amounted to 37.7 billion TRY and expenditures related to the FX-protected deposit accounts amounted to 34.5 billion TRY due to the rise in foreign exchange rates. Hence, the total cost of the FXprotected deposit accounts to the central government budget amounted to 59.5 billion TRY in January-July period.