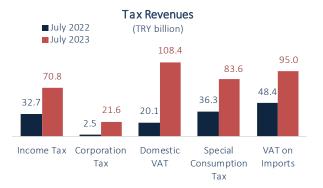

### The increase in value-added tax stood out in budget revenues.

In July, rising by 166.7% yoy above the annual inflation rate tax revenues were realized as 450.3 billion TRY. In this period, domestic VAT and VAT on imports revenues rose by 134.8 billion TRY on an annual basis due to the depreciation in TRY as well as the adjustment in value added tax rates. Thanks to the continued positive trend in the automotive market, SCT revenues increased by 130.3% in July compared to the same period of the previous year and amounted to 83.6 billion TRY. In this period, corporate tax revenues surged by 758% yoy to 21.6 billion TRY, contributing to the rise in tax revenues. The interest, shares and fees item supported the positive outlook in budget revenues with an annual increase of 102.4% yoy.