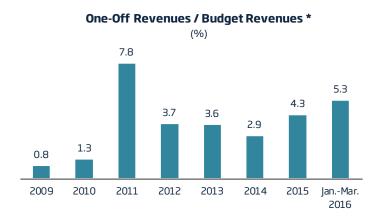

In the first three months of the year, budget revenues surged by 16.4% yoy. 66.1% of the 18.5 billion TRY rise in budget revenues stemmed from tax revenues while another 24.2% from privatization revenues. Due to privatization

revenues, the share of one-off revenues in total revenues increased.

Numbers may not add up to total value due to rounding.

(\*) One-off revenues includes tax and social security payment amnesties introduced in 2011 and 2014 as well as privatization revenues.