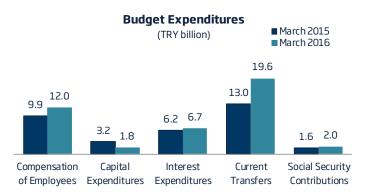

#### Rapid rise in current transfers...

Budget expenditures increased at a rapid pace of 17.8% yoy in March. This rise mostly stemmed from the current transfers. Current transfers surged by 51% yoy due to the funds channeled to social security institution. The transfer of 3.6 billion TRY to finance social security deficit also put upward pressure on expenditures. Interest expenditures, having followed a downward trend for a while, rose in March on an annual basis. The fall in capital expenditures, on the other hand, limited the increase in budget expenditures.

Current transfers expanded by 12.5 billion TRY (29.9% yoy) in the first quarter of the year driving 13.1 billion rise in budget expenditures. However, the contraction in interest and capital expenditures moderated the increase in budget expenditures.