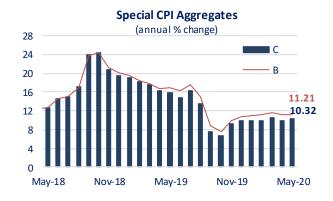

#### Core inflation indicators...

CBRT's favorite core inflation indicators, B index (CPI excluding unprocessed food, energy, alcoholic beverages, tobacco and gold), and C index (CPI excluding energy, food and nonalcoholic beverages, alcoholic beverages, tobacco and gold) posted annual increases by 11.21% and 10.32%, respectively.