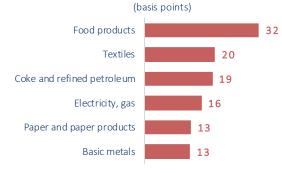

# Food group pushed D-PPI upwardly.

The food products sub-sector made the highest contribution to the monthly increase in D-PPI in May with 32 bps. Textiles and coke&refined petroleum products have also pushed monthly D-PPI inflation up by 39 bps in total. On the other hand, the crude petroleum and natural gas sub-sector continued to limit the increase of the D-PPI in May.