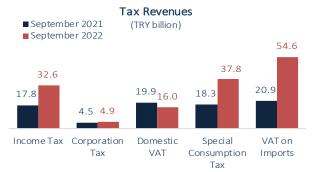

### SCT and VAT on imports came to the fore in tax revenues.

Tax revenues increased by 81.4% yoy in September, close to the annual CPI inflation, reaching 173.5 billion TRY. While VAT on imports continued to be strong in September, the increase in SCT revenues also stood out. SCT collected from motor vehicles tripled year-on-year and led the rise in total SCT revenues. On the other hand, domestic VAT limited the annual increase in budget revenues by 3.3 points, with an annual loss of 26.5% recorded in domestic VAT based on declaration.