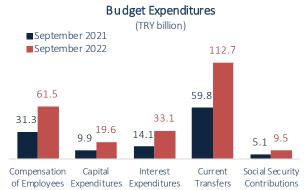

## In September, current transfers increased by 88% yoy.

In September, the annual increase in primary expenditures was 98.2%, above the annual CPI inflation. Current transfers, which make up 45% of non-interest expenditures, increased by 88.4% on an annual basis and became the leading factor in the expansion in budget expenditures with 112.7 billion TRY.

# 

Other transfers to households, which are recorded under current transfers, increased six times compared to the same month of previous year, while shares of local administrations and funds increased by 107.3% yoy. In this period, capital expenditures more than doubled to 19.6 billion TRY due to the rise in real estate capital production expenses. In September, interest expenses increased by 134.7% yoy to 33.1 billion TRY.

In September, payments made under domestic debt transfers to PE's, which increased approximately five times compared to same month of 2021 and realized as 22.5 billion TRY, continued to push budget expenditures up. In the said transfer, 18 billion TRY payment made to BOTAŞ because of the increase in natural gas prices came to the fore. Thus, domestic debt transfers to PE's in the first nine months of the year reached 150.3 billion TRY. In addition, expenses related to FX protected deposit accounts were recorded as 9.3 billion TRY in September. The said expense reached at amount of 84.9 billion TRY in the March-September period.